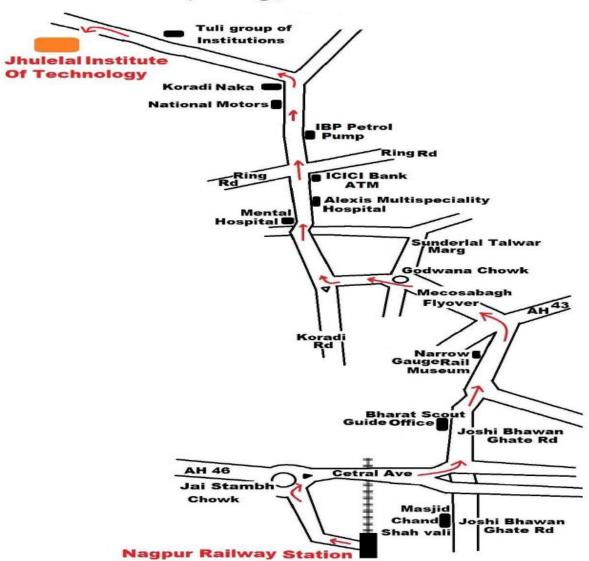

#### **Directions:**

#### From Nagpur Railway Station

- Head towards Jai Stambh Chowk.
- > Take the 1st right toward Central Ave.
- > Turn the 1st left pass by Bharat Scout Guide Office.
- Turn left toward Mecosabagh Fly over pass by Narrow Gauge Museum.
- > At Godwana Chowk take the 2nd exit.
- > Turn right onto Koradi Rd.
- Continue to follow Koradi Rd.
- > Take slightly left at Koradi Naka pass by Wonderland High School. Destination will be on the left.

# Location Map JIT, Nagpur